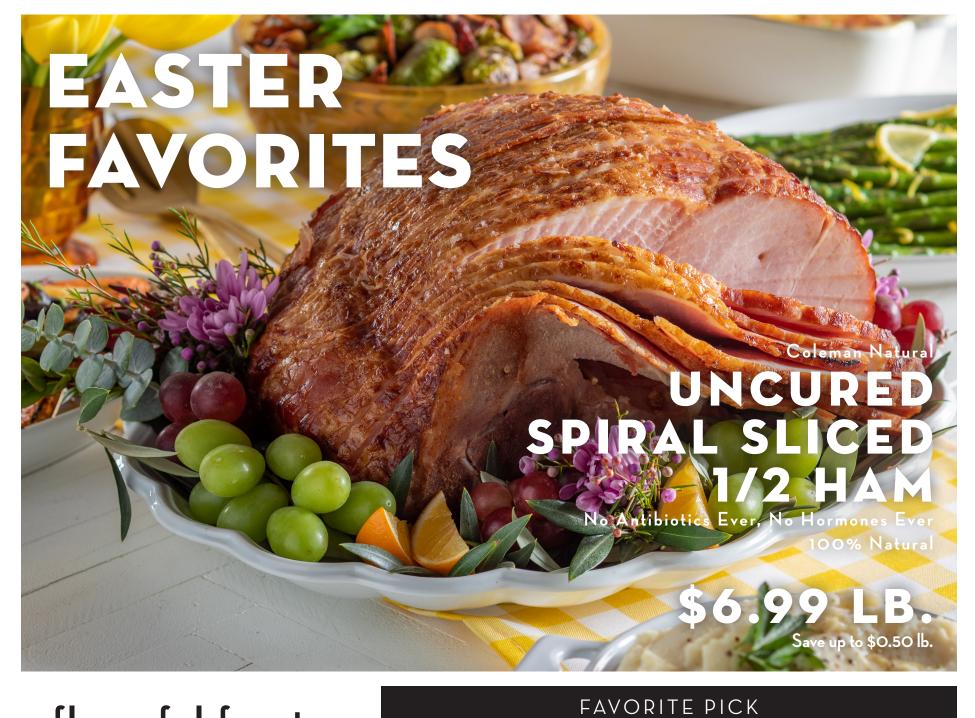

# a flavorful feast

A traditional Easter favorite, spiral sliced hams are tender, delicious and full of the sweet, salty, smoky flavors you crave. Whether you're planning a casual potluck or a formal Easter feast, this holiday classic is always a crowd-pleaser. Organic STRAWBERRIES <sup>16 oz.</sup> \$3.99 EA.

#### **BONELESS HAM**

Lightly smoked and extremely lean, this ham is perfect for a small gathering or sliced thin and stacked on a sandwich.

**\$11.99 LB.** Save \$3.00 lb.

Celebrity SHEEP CHEESE LOGS NEW flavor! These small batch sheep cheese logs are a great addition to your next board. Keep them handy to enjoy with crackers or your morning bagel. \$5.49 LB.