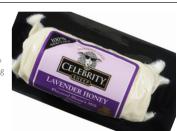

#### **BONELESS HAM**

Lightly smoked and extremely lean, this ham is perfect for a small gathering or sliced thin and stacked on a sandwich.

**\$11.99 LB.** Save \$3.00 lb.

Celebrity SHEEP CHEESE LOGS NEW flavor! These small batch sheep cheese logs are a great addition to your next board. Keep them handy to enjoy with crackers or your morning bagel. \$5.49 LB.