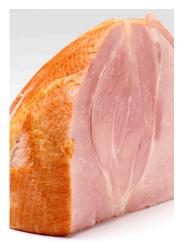

#### **BONELESS HAM**

Lightly smoked and extremely lean, this ham is perfect for a small gathering or sliced thin and stacked on a sandwich.

**\$11.99 LB.** Save \$3.00 lb.

Celebrity SHEEP CHEESE LOGS NEW flavor! These small batch sheep cheese logs are a great addition to your next board. Keep them handy to enjoy with crackers or your morning bagel. \$5.49 LB.