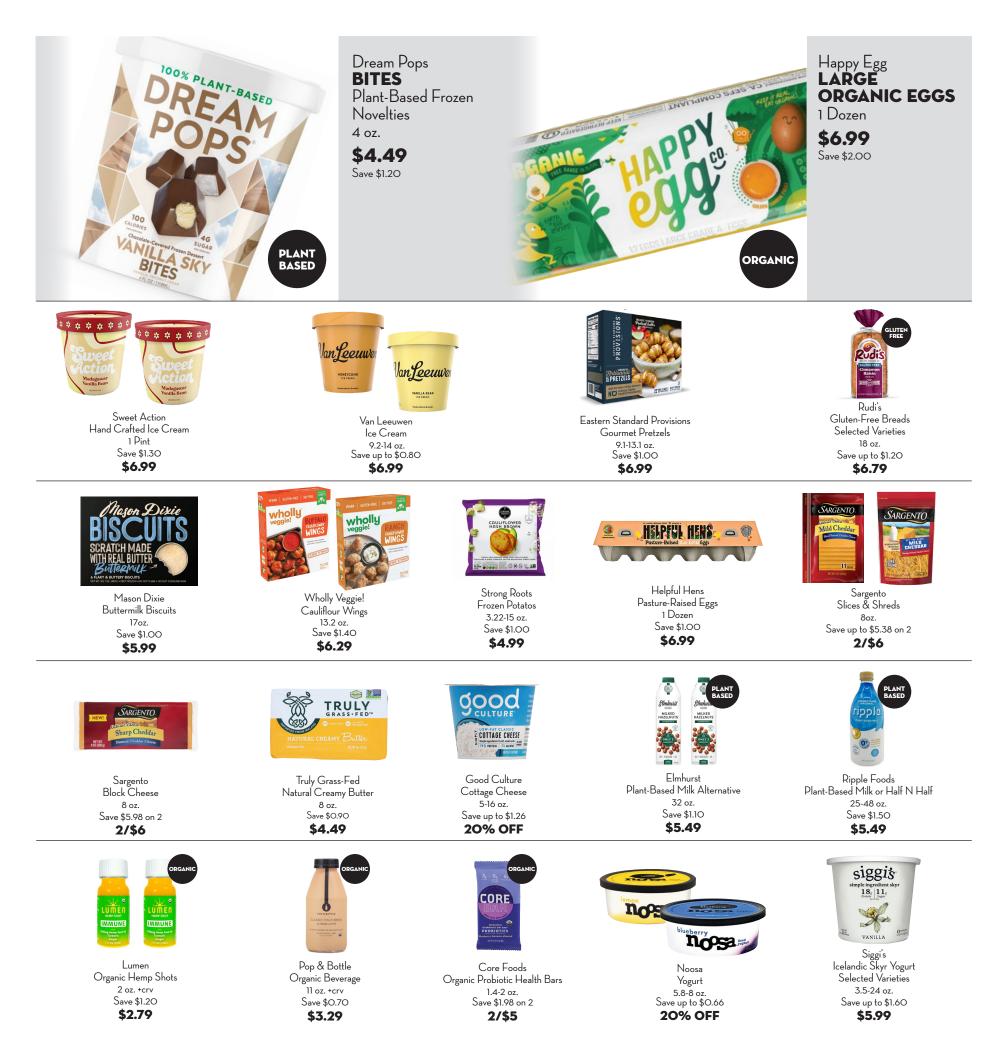

lt & Pepper, Italian, Savory Herb, 12 oz.

\$6.99 LB.

Save \$2.00 lb.

In our service case



BANA

Bristol Farms ORGANIC SAUSAGES Mild Italian Hot Italian Breakfast Link

\$6.99 LB. Save \$2.00 lb.



Applegate Farms **SELECTED** UNCURED BACON \$2.00 OFF



## IN SEAFOOD & SUSHI











\$18.99 LB. ave \$6.00 lb.

6PC. SPICY TUNA ON CRISPY RICE 7 07

\$9.99 EA. ave \$2.00 ea.







This full-bodied Sancerre has bright notes of fresh Asian pears, hints of fresh apricot, and finishes with a creamy mouth feel.

\$27.99 Save \$2.00

#### Poppy CHARDONNAY 750 ml.

An American Viticultural Area (AVA), Santa Lucia Highlands is known for its chardonnay. Poppy is crisp and bright with notes of melon, honeysuckle, and guava. Creamy vanilla finish.

\$11.99 Save \$2.00

# WINE & SPIRITS









### NATURAL LIVING



Bio-K ALL PROBIOTICS 20% OFF



Kin Euphorics ACTUAL SUNSHINE 2/\$6 Singles

HOUSEWARES



Liquid I.V. SELECT HYDRATION SUPPLEMENTS 2/\$4 Singles







# Burt's Bees ASSORTED ITEMS

20% OFF



Lollaland ASSORTED STYLES 20% OFF

#### ORDER ONLINE AT SHOP.BRISTOLFARMS.COM!

Terms and conditions apply. Available in select zip codes, delivery service restrictions apply. Not all in-store items are available for Home Delivery.