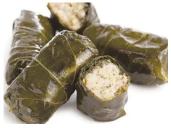

#### Organic STUFFED GRAPE LEAVES Organic grape leaves are rolled

Organic grape leaves are rolled by handand stuffed with rice. Flavorful and satisfying, they're perfect for a snack or Mediterranean plate!

\$18.99 EA. Save 1.00 lb.

LEMON BLUEBERRY CORNBREAD LOAF 16 oz. SAVE \$1.00

MINI LEMON BLUEBERRY CORNBREAD LOAF 7 oz. SAVE 50¢

SUNFLOUR BAKERY ANGEL FOOD CAKE 8 oz. \$5.50 EA. Save \$1.50