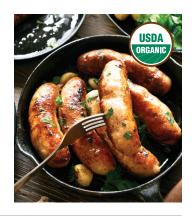

Andouille, Breakfast,

Salt & Pepper, Italian, Savory Herb, 12 oz.

\$6.99 LB.

Save \$2.00 lb.

In our service case

BANA

Bristol Farms ORGANIC SAUSAGES Mild Italian Hot Italian Breakfast Link

\$6.99 LB. Save \$2.00 lb.