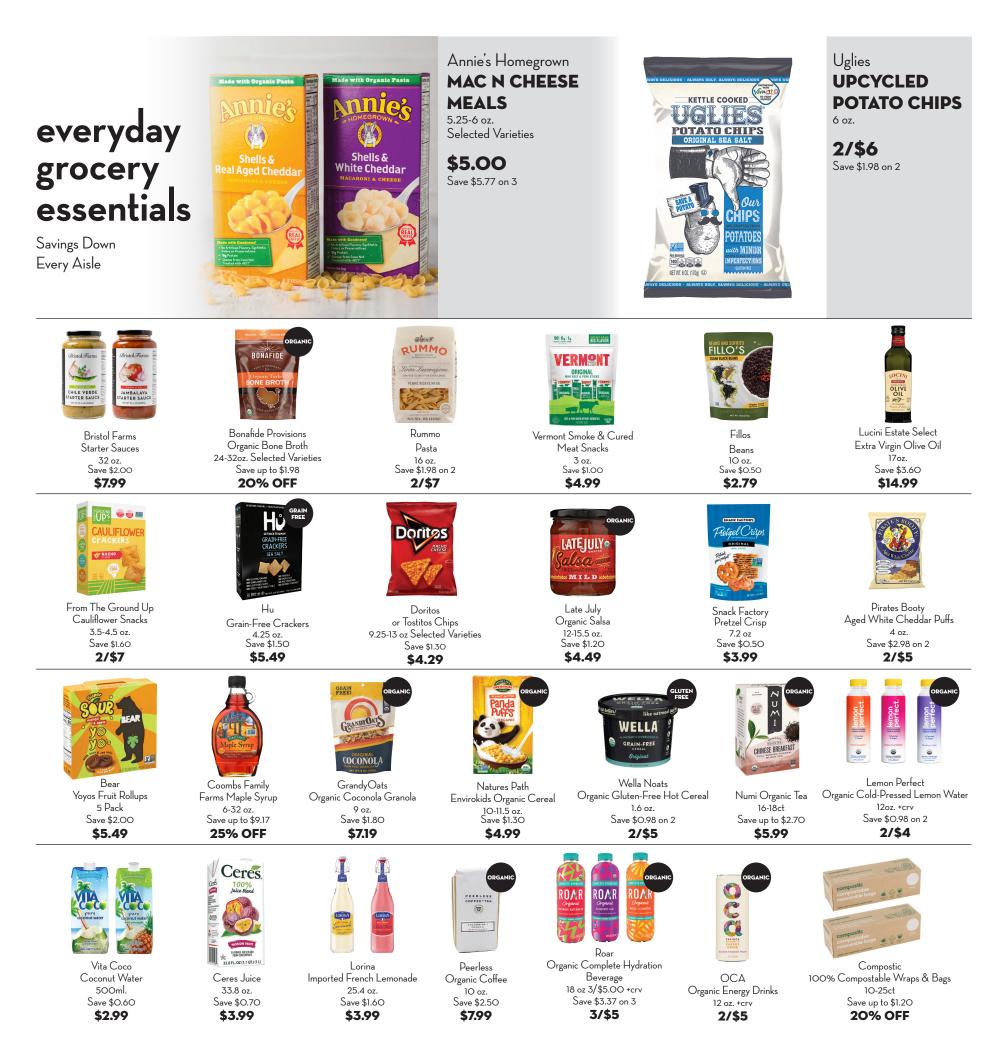

Salt & Pepper, Italian, Savory Herb, 12 oz.

\$6.99 LB.

Save \$2.00 lb.

In our service case



BANA

Bristol Farms ORGANIC SAUSAGES Mild Italian Hot Italian Breakfast Link

\$6.99 LB. Save \$2.00 lb.



Applegate Farms **SELECTED** UNCURED BACON \$2.00 OFF



## IN SEAFOOD & SUSHI











\$18.99 LB. ave \$6.00 lb.

6PC. SPICY TUNA ON CRISPY RICE 7 07

\$9.99 EA. ave \$2.00 ea.







This full-bodied Sancerre has bright notes of fresh Asian pears, hints of fresh apricot, and finishes with a creamy mouth feel.

\$27.99 Save \$2.00

#### Poppy CHARDONNAY 750 ml.

An American Viticultural Area (AVA), Santa Lucia Highlands is known for its chardonnay. Poppy is crisp and bright with notes of melon, honeysuckle, and guava. Creamy vanilla finish.

\$11.99 Save \$2.00

# WINE & SPIRITS









### NATURAL LIVING



Bio-K ALL PROBIOTICS 20% OFF



Kin Euphorics ACTUAL SUNSHINE 2/\$6 Singles

HOUSEWARES



Liquid I.V. SELECT HYDRATION SUPPLEMENTS 2/\$4 Singles







# Burt's Bees ASSORTED ITEMS

20% OFF



Lollaland ASSORTED STYLES 20% OFF

#### ORDER ONLINE AT SHOP.BRISTOLFARMS.COM!

Terms and conditions apply. Available in select zip codes, delivery service restrictions apply. Not all in-store items are available for Home Delivery.