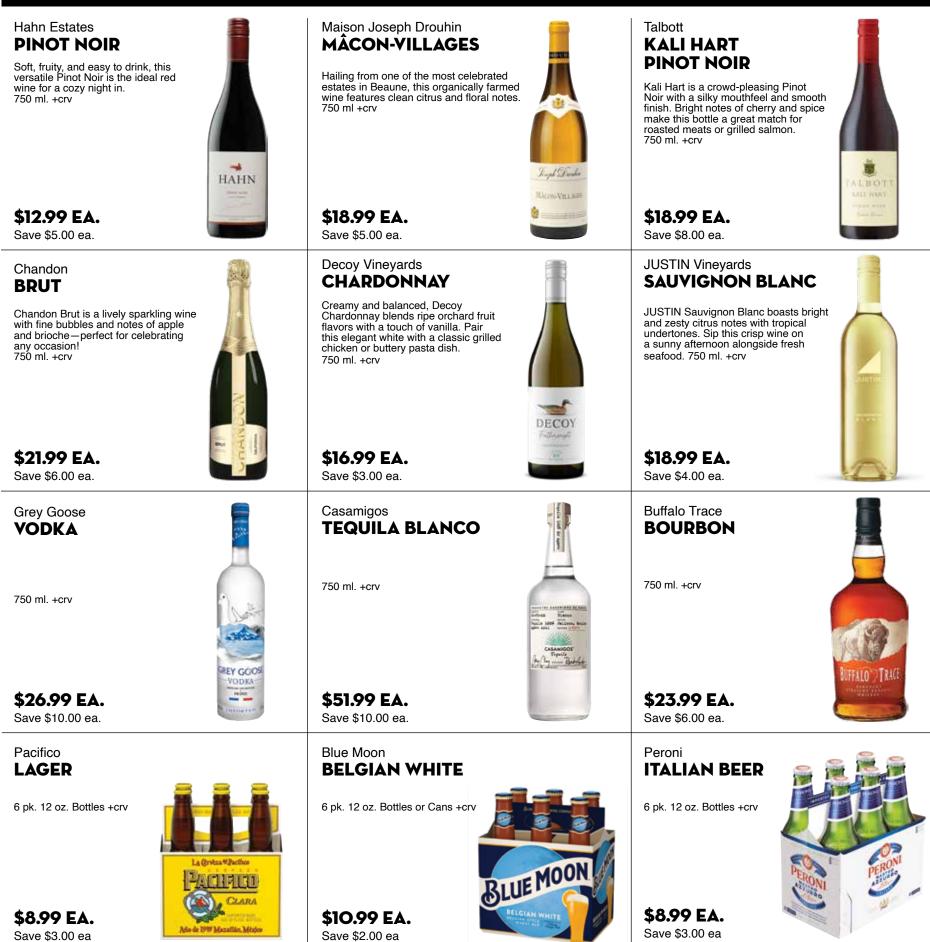

### DAOU CABERNET SAUVIGNON

FAVORITE PICK

Hailing from Paso Robles, DAOU Cabernet Sauvignon boasts bold, smooth, and rich dark fruit flavors. Serve with a tender ribeye for the perfect steak night pairing. 750ml +crv

**\$23.99 EA.** Save \$12.00 ea.

## WINE & SPIRITS