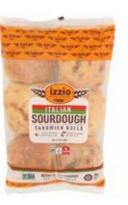

**\$16.99 LB.** Save \$2.00 lb.

Semifreddi's

Selected Varieties 5 oz.

**\$3.50 EA.** Save \$1.50 ea.

**PRODUCE & FLORAL** 

Izzio SANDWICH ROLLS

Selected Varieties 24 oz.

**\$4.50 EA.** Save up to \$1.00 ea.